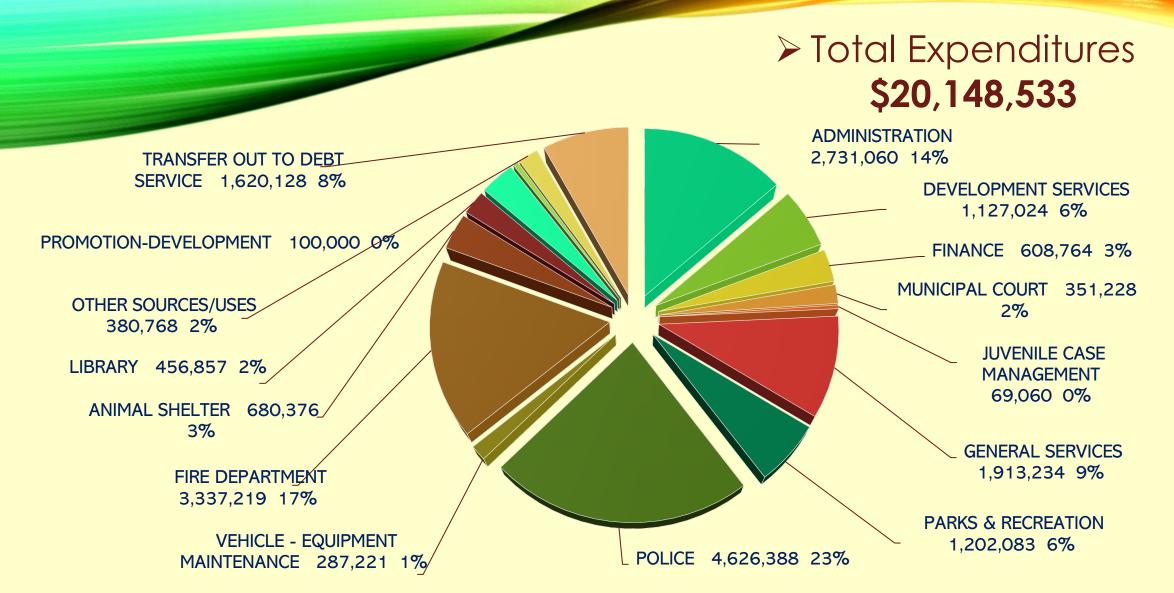

### GENERAL FUND - EXPENDITURES BY DEPARTMENT

| REGULAR PAY           | 424,850         |
|-----------------------|-----------------|
| OVERTIME PAY          | 2,000           |
| HOLIDAY PAY           | 19,050          |
| LONGEVITY PAY         | 3 <b>,</b> 552  |
| F.I.C.A.              | 27 <b>,</b> 866 |
| MEDICARE EXPENSE      | 6 <b>,</b> 517  |
| EMPLOYEE RETIREMENT   | 76,211          |
| PAYROLL               | 560,046         |
|                       |                 |
|                       |                 |
| TUITION REIMBURSEMENT | 25,000          |
| ALLOWANCES            | 25,000          |
|                       |                 |
| INSURANCE AND BONDS   | 1,005,330       |
| HSA CONTRIBUTIONS     | 7,500           |
|                       |                 |