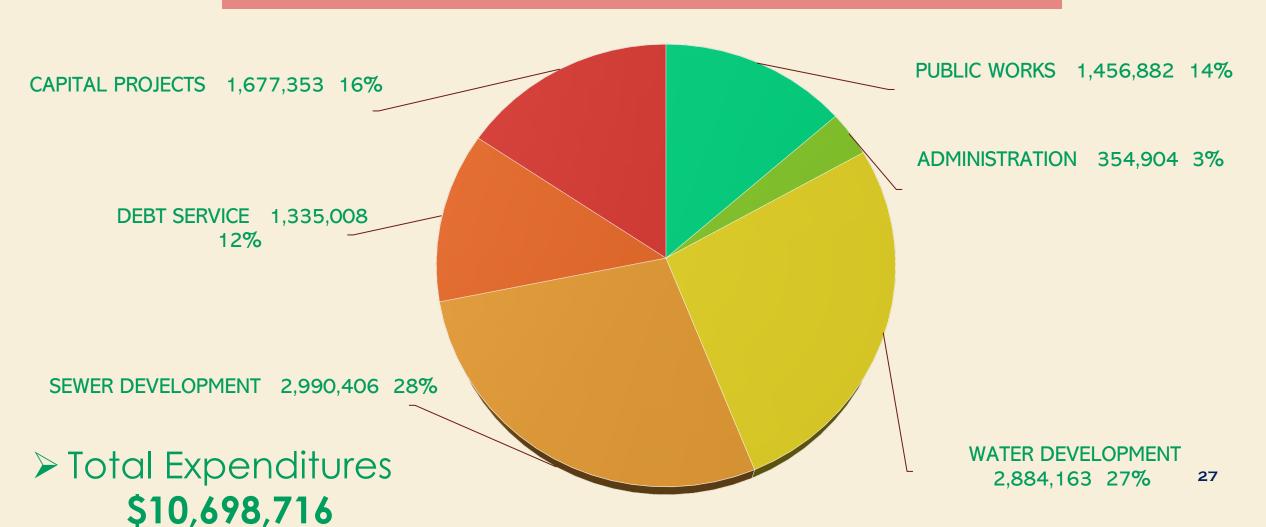

|
|                                                |           |

CAPITAL PROJECTS

22

TOTAL CAPITAL PROJECT EXPENDITURES

REVENUES OVER/(UNDER) EXPENDITURES

5,275,858



### UTILITY FUND REVENUE SUMMARY AND EXPENDITURES

WATER REVENUE 4,335,697

SEWER REVENUE 4,515,943

UTILITY FEES & RENTS 811,318

INTEREST/OTHER REVENUE 1,149,305

10,812,263

The 2023 Utility Fund revenue forecast as presented is \$406,603 below the 2022 Budget.

#### UTILITY FUND REVENUE FORECAST SUMMARY

- Net increase of \$177,055 to the Utility Fund personnel budget from the 2022 Original Budget.
  - Employee Retirement increased from 18.81% to 19.10%
  - Includes one additional sewer employee

# 2023 UTILITY FUND PERSONNEL BUDGET

#### **UTILITY FUND REVENUES**



#### UTILITY FUND - EXPENDITURES BY DEPARTMENT



| Charles and the second |                  |
|-------------------------------------------------------------------------------------------------------------------------------------------------------------------------------------------------------------------------------------------------------------------------------------------------------------------------------------------------------------------------------------------------------------------------------------------------------------------------------------------------------------------------------------------------------------------------------------------------------------------------------------------------------------------------------------------------------------------------------------------------------------------------------