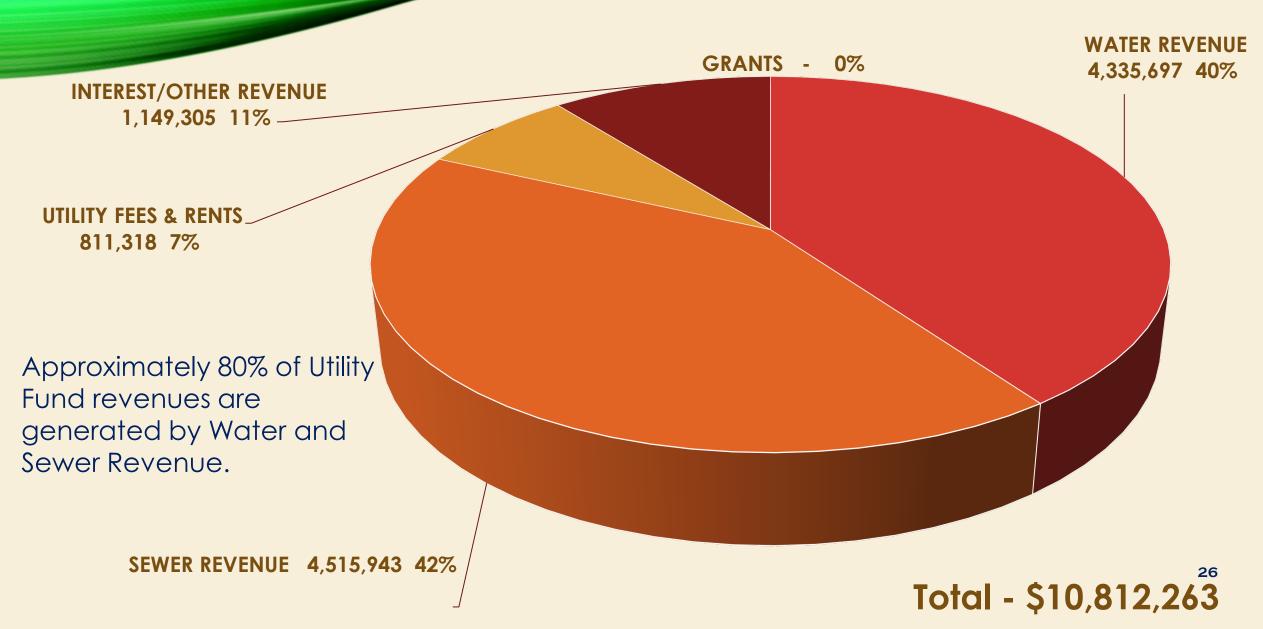

UAL ROAD REPAIRS                       | 400,000   |
|                                                |           |

CAPITAL PROJECTS

22

TOTAL CAPITAL PROJECT EXPENDITURES

REVENUES OVER/(UNDER) EXPENDITURES

5,275,858



### UTILITY FUND REVENUE SUMMARY AND EXPENDITURES

WATER REVENUE 4,335,697

SEWER REVENUE 4,515,943

UTILITY FEES & RENTS 811,318

INTEREST/OTHER REVENUE 1,149,305

10,812,263

The 2023 Utility Fund revenue forecast as presented is \$406,603 below the 2022 Budget.

#### UTILITY FUND REVENUE FORECAST SUMMARY

- Net increase of \$177,055 to the Utility Fund personnel budget from the 2022 Original Budget.
  - Employee Retirement increased from 18.81% to 19.10%
  - Includes one additional sewer employee

# 2023 UTILITY FUND PERSONNEL BUDGET

#### **UTILITY FUND REVENUES**



#### UTILITY FUND - EXPENDITURES BY DEPARTMENT



| Charles and the second |                  |
|-----------------------------------------------------------------------------------------------------------------------------------------------------------------------------------------------------------------------------------------------------------------------------------------------------------------------------------------------------------------------------------------------------------------------------------------------------------------------------------------------------------------------------------------------------------------------------------------------------------------------------------------------------------------------------------------------------------------------------