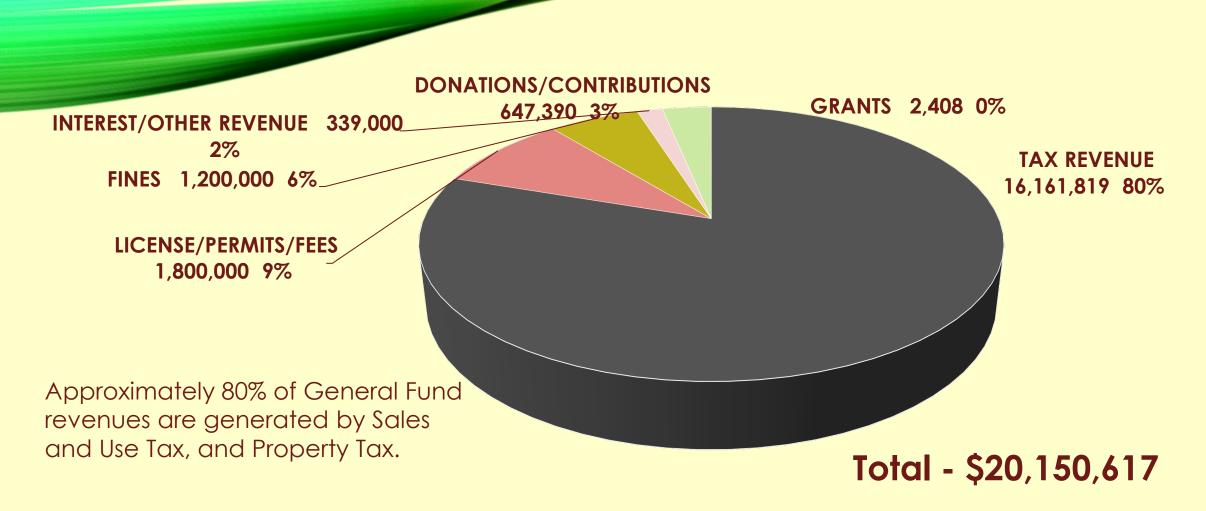

#### **GENERAL FUND** REVENUE FORECAST SUMMARY

| TOTAL REVENUE           | 20,150,617 |
|-------------------------|------------|
| GRANTS                  | 2,408      |
| DONATIONS/CONTRIBUTIONS | 647,390    |
| INTEREST/OTHER REVENUE  | 339,000    |
| FINES                   | 1,200,000  |
| LICENSE/PERMITS/FEES    | 1,800,000  |
| TAX REVENUE             | 16,161,819 |

The 2023 General Fund revenue forecast as presented is \$1,821,617 above the 2022 Budget.

#### GENERAL FUND REVENUES