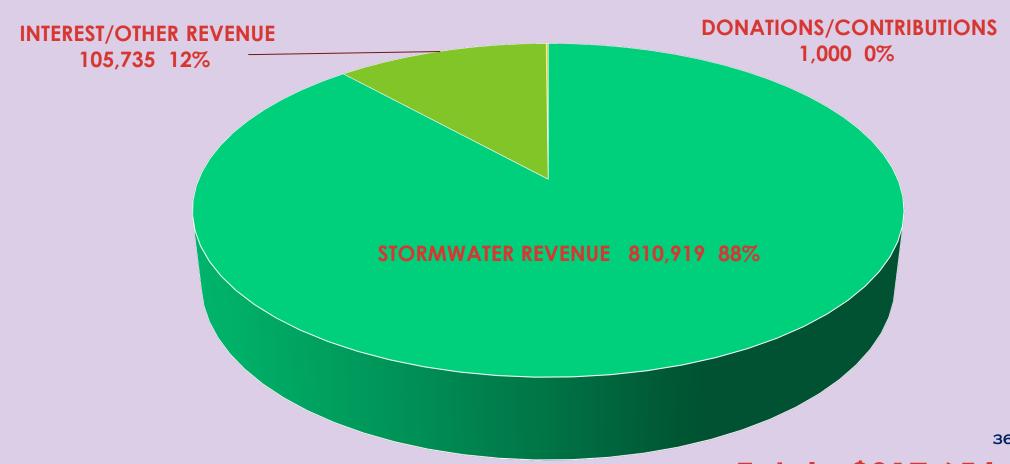

#### **GENERAL FUND** REVENUE FORECAST SUMMARY

| TOTAL REVENUE           | 20,150,617 |
|-------------------------|------------|
| GRANTS                  | 2,408      |
| DONATIONS/CONTRIBUTIONS | 647,390    |
| INTEREST/OTHER REVENUE  | 339,000    |
| FINES                   | 1,200,000  |
| LICENSE/PERMITS/FEES    | 1,800,000  |
| TAX REVENUE             | 16,161,819 |

The 2023 General Fund revenue forecast as presented is \$1,821,617 above the 2022 Budget.