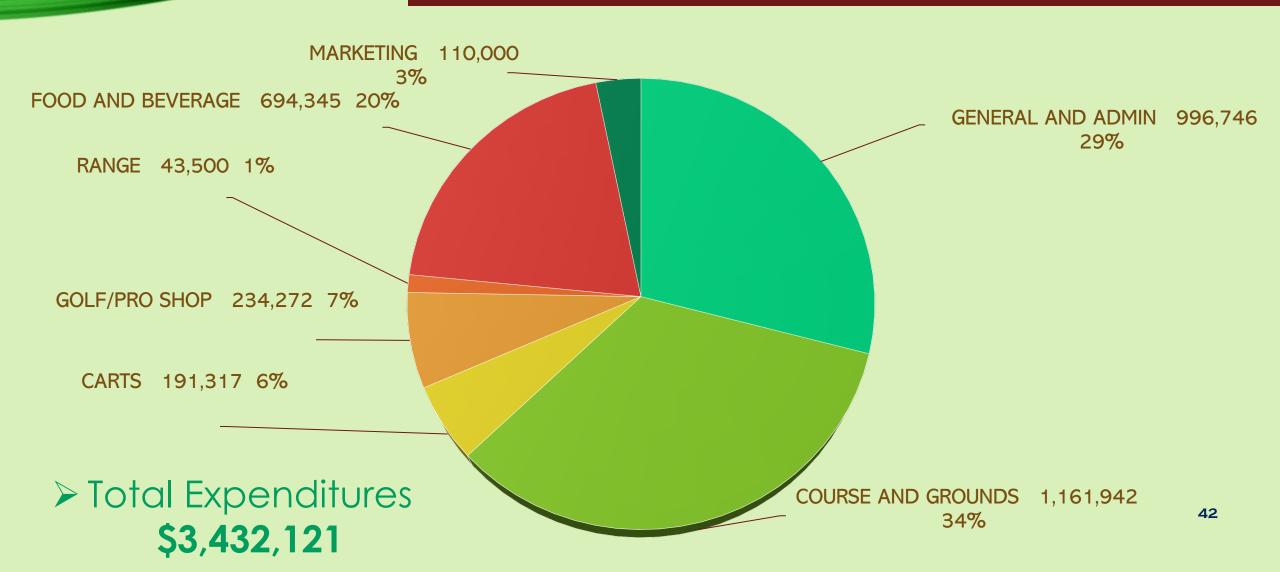

ITAL PROJECTS

PERSIA STORM DRAINAGE PROJECT

GC HOLE 8&9 STORM DRAINAGE PROJECT

TOTAL STORMWATER CAPITAL IMPROVEMENTS

327,206

## GOLF COURSE REVENUE SUMMARY AND EXPENDITURES

### GOLF COURSE REVENUE FORECAST SUMMARY

| GENERAL AND ADMIN  | 755,121   |
|--------------------|-----------|
| COURSE AND GROUNDS | 1,631,000 |
| GOLF/PRO SHOP      | 111,000   |
| RANGE              | 90,000    |
| FOOD AND BEVERAGE  | 845,000   |
|                    | 3,432,121 |

The 2023 Golf Course revenue forecast as presented is \$866,847 above the 2022 Budget.

### GOLF COURSE REVENUE



Approximately 47% of Golf Course revenues are generated by Course and Grounds, and 25% by Food and Beverage.

**COURSE AND GROUNDS** 1,631,000 47%

4

Total - \$3,432,121

#### GOLF COURSE- EXPENDITURES BY DEPARTMENT



## GENERAL AND ADMIN

| MEMBERSHIPS/SUBSCRIPTIONS        | 10,000  |
|----------------------------------|---------|
| COMMUNICATIONS                   | 10,000  |
|                                  |         |
| OPERATING SUPPLIES               | 4,000   |
| JANITORAL SUPPLIES               | 8,000   |
| SUPPLIES AND MATERIALS           | 12,000  |
|                                  |         |
| 2008 REFINANCING OF 97 CERT PRIN | 474,000 |
| 2008 REFINANCING OF 97 CERT INT  | 17,396  |
| FEES                             | 200     |
| TOTAL DEBT SERVICE               | 491,596 |

# COURSE AND GROUNDS

| REGULAR PAY         | 416,357 |
|---------------------|---------|
| HOURLY              | 165,074 |
| OVERTIME PAY        | 21,450  |
| HOLIDAY PAY         | 15,500  |
| LONGEVITY PAY