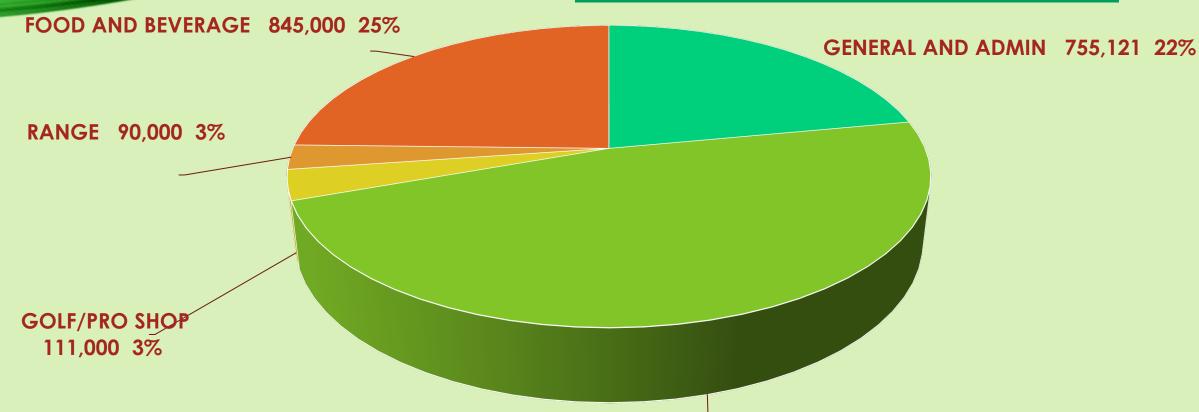

|
| EMPLOYEE RETIREMENT  | 28,006  |
| PAYROLL              | 188,252 |
|                      |         |
| TECHNOLOGY SERVICES  | 42,443  |
| ENGINEERING SERVICES | 175,480 |
| CONTRACT SERVICES    | 217,923 |

### CAPITAL PROJECTS

PERSIA STORM DRAINAGE PROJECT

GC HOLE 8&9 STORM DRAINAGE PROJECT

TOTAL STORMWATER CAPITAL IMPROVEMENTS

327,206

## GOLF COURSE REVENUE SUMMARY AND EXPENDITURES

### GOLF COURSE REVENUE FORECAST SUMMARY

| GENERAL AND ADMIN  | 755,121   |
|--------------------|-----------|
| COURSE AND GROUNDS | 1,631,000 |
| GOLF/PRO SHOP      | 111,000   |
| RANGE              | 90,000    |
| FOOD AND BEVERAGE  | 845,000   |
|                    | 3,432,121 |

The 2023 Golf Course revenue forecast as presented is \$866,847 above the 2022 Budget.

### GOLF COURSE REVENUE



Approximately 47% of Golf Course revenues are generated by Course and Grounds, and 25% by Food and Beverage.

**COURSE AND GROUNDS** 1,631,000 47%

4

Total - \$3,432,121

#### GOLF COURSE- EXPENDITURES BY DEPARTMENT



## GENERAL AND ADMIN

| MEMBERSHIPS/SUBSCRIPTIONS        | 10,000  |
|----------------------------------|---------|
| COMMUNICATIONS                   | 10,000  |
|                                  |         |
| OPERATING SUPPLIES               | 4,000   |
| JANITORAL SUPPLIES               | 8,000   |
| SUPPLIES AND MATERIALS           | 12,000  |
|                                  |         |
| 2008 REFINANCING OF 97 CERT PRIN | 474,000 |
| 2008 REFINANCING OF 97 CERT INT  | 17,396  |
| FEES                             | 200     |
| TOTAL DEBT SERVICE               | 49