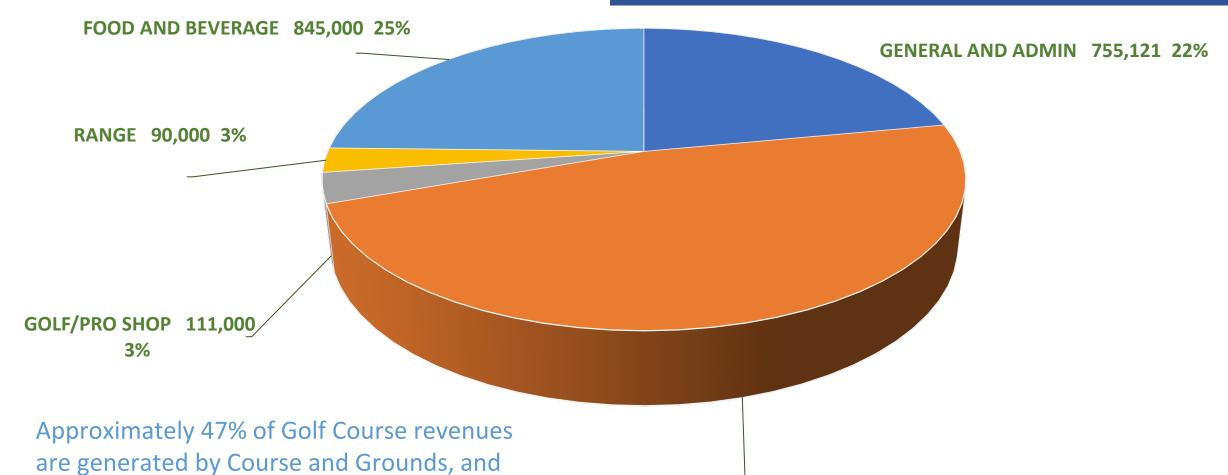

# GOLF COURSE REVENUE FORECAST SUMMARY

|                    | 3,432,121        |
|--------------------|------------------|
| FOOD AND BEVERAGE  | 845,000          |
| RANGE              | 90,000           |
| GOLF/PRO SHOP      | 111,000          |
| COURSE AND GROUNDS | 1,631,000        |
| GENERAL AND ADMIN  | 755 <b>,</b> 121 |

The 2023 Golf Course revenue forecast as presented is \$866,847 above the 2022

Budget.

#### GOLF COURSE REVENUE

25% by Food and Beverage.

COURSE AND GROUNDS 1,631,000 47%