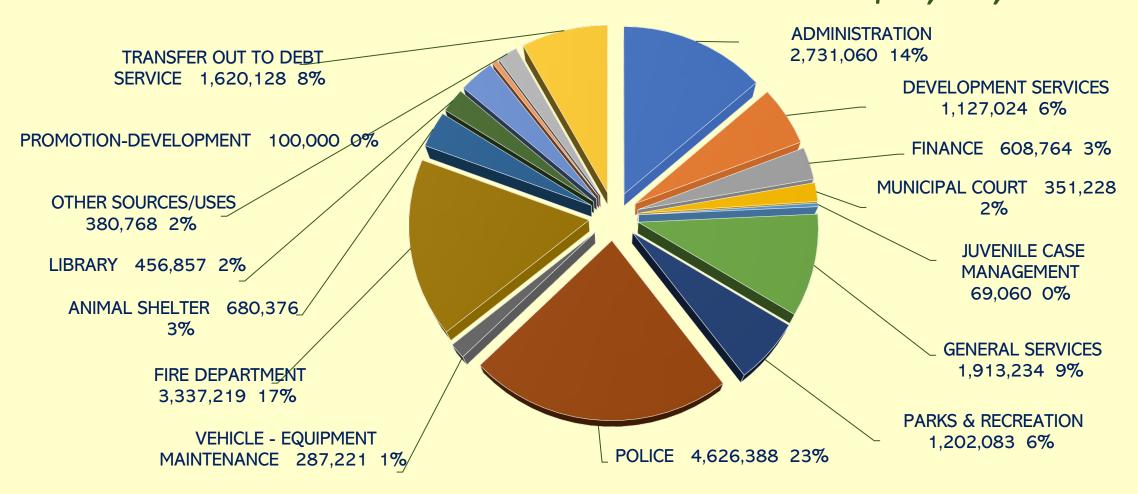

# > Total Expenditures \$20,148,533

General Fund - Expenditures by Department

| REGULAR PAY         | 424,850         |
|---------------------|-----------------|
| OVERTIME PAY        | 2,000           |
| HOLIDAY PAY         | 19,050          |
| LONGEVITY PAY       | 3 <b>,</b> 552  |
| F.I.C.A.            | 27 <b>,</b> 866 |
| MEDICARE EXPENSE    | 6 <b>,</b> 517  |
| EMPLOYEE RETIREMENT | 76,211          |
| PAYROLL             | 560,046         |
|                     |                 |