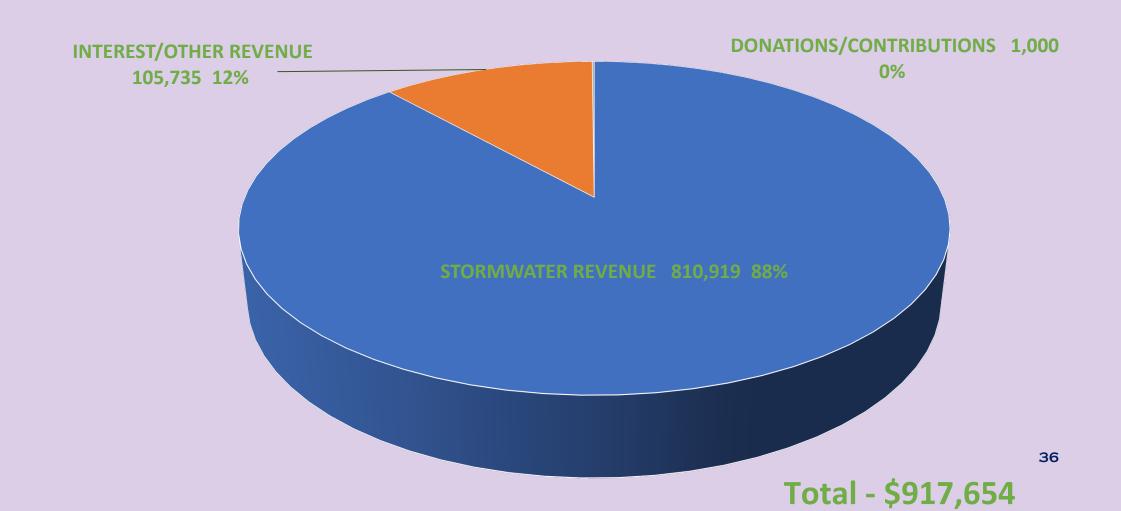

# STORMWATER REVENUE FORECAST SUMMARY

STORMWATER REVENUE 810,919

INTEREST/OTHER REVENUE 105,735

DONATIONS/CONTRIBUTIONS 1,000

TOTAL STORMWATER REVENUE

917,654

The 2023 Stormwater revenue forecast as presented is \$130,184 above the 2022

Budget.