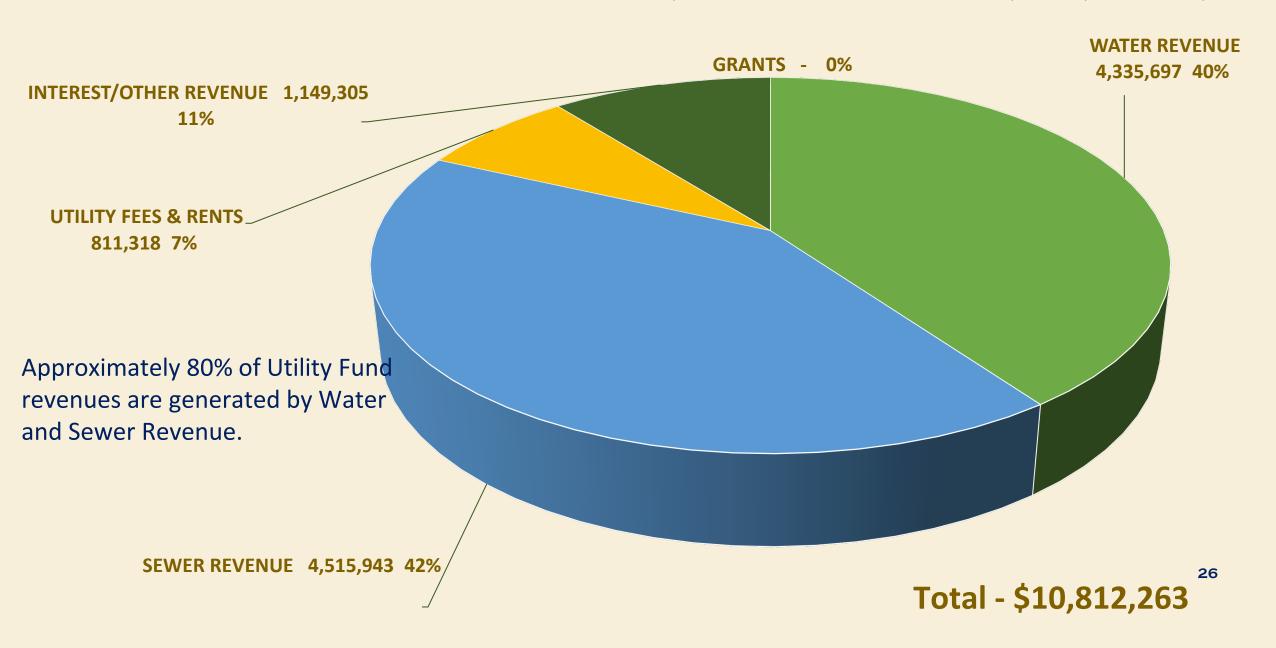

# UTILITY FUND REVENUE SUMMARY AND EXPENDITURES

|                        | 10,812,263 |
|------------------------|------------|
| INTEREST/OTHER REVENUE | 1,149,305  |
| UTILITY FEES & RENTS   | 811,318    |
| SEWER REVENUE          | 4,515,943  |
| WATER REVENUE          | 4,335,697  |

The 2023 Utility Fund revenue forecast as presented is \$406,603 below the 2022 Budget.