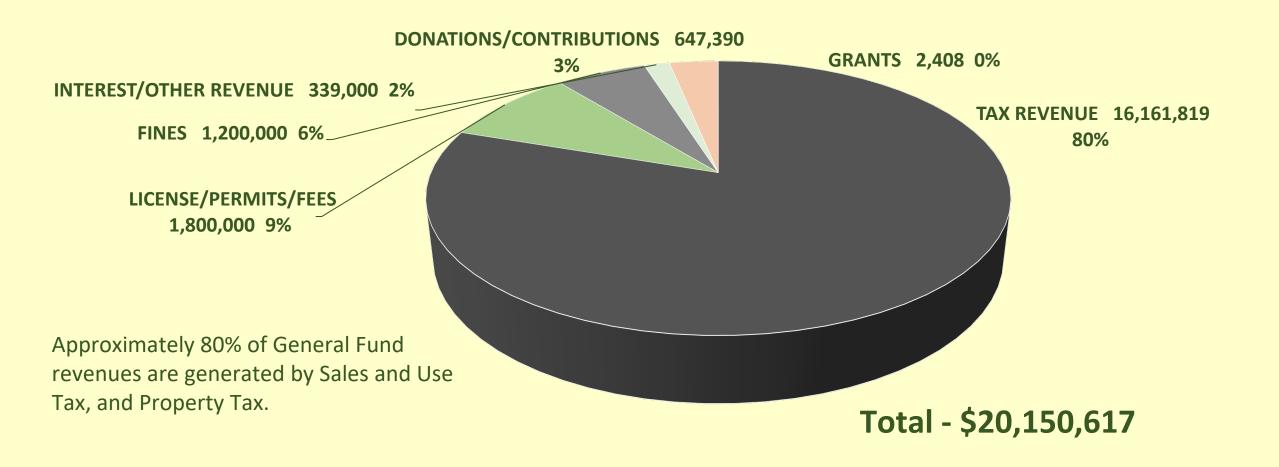

### General Fund Revenue Forecast Summary

| TAX REVENUE             | 16,161,819 |
|-------------------------|------------|
| LICENSE/PERMITS/FEES    | 1,800,000  |
| FINES                   | 1,200,000  |
| INTEREST/OTHER REVENUE  | 339,000    |
| DONATIONS/CONTRIBUTIONS | 647,390    |
| GRANTS                  | 2,408      |
| TOTAL REVENUE           | 20,150,617 |

The 2023 General Fund revenue forecast as presented is \$1,821,617 above the 2022 Budget.