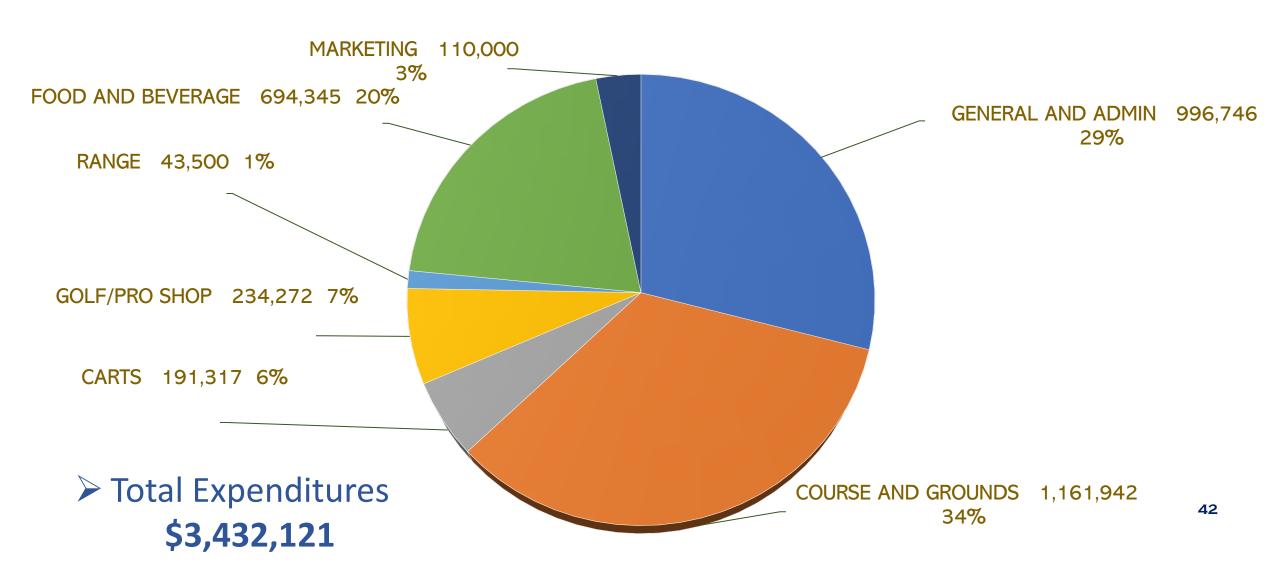

#### GOLF COURSE- EXPENDITURES BY DEPARTMENT

#### GENERAL AND ADMINISTRATION

| MEMBERSHIPS/SUBSCRIPTIONS        | 10,000  |
|----------------------------------|---------|
| COMMUNICATIONS                   | 10,000  |
|                                  |         |
| OPERATING SUPPLIES               | 4,000   |
| JANITORAL SUPPLIES               | 8,000   |
| SUPPLIES AND MATERIALS           | 12,000  |
|                                  |         |
| 2008 REFINANCING OF 97 CERT PRIN | 474,000 |
| 2008 REFINANCING OF 97 CERT INT  | 17,396  |
| FEES                             | 200     |
| TOTAL DEBT SERVICE               | 491,596 |

# COURSE AND GROUNDS

| REGULAR PAY           | 416,357 |
|-----------------------|---------|
| HOURLY                | 165,074 |
| OVERTIME PAY          | 21,450  |
| HOLIDAY PAY           | 15,500  |
| LONGEVITY PAY         | 8,736   |
| F.I.C.A.              | 38,881  |
| MEDICARE EXPENSE      | 9,093   |
| EMPLOYEE RETIREMENT _ | 88,250  |
| PAYROLL               | 763,342 |
|                       |         |
| EQUIPMENT LEASE       | 100,000 |
| CONTRACT SERVICES     | 100,000 |
|                       |         |
|                       |         |
| GAS/OIL               | 40,000  |
|                       | 40,000  |
| SEED _                | 12,000  |

# CARTS

| CONTRACT SERVICES 155,000 |       |          |         |
|---------------------------|-------|----------|---------|
| EQUIPMENT                 | LEASE | INTEREST | 22,000  |
| EQUIPMENT                 | LEASE |          | 133,000 |

# PRO SHOP

| COST OF GOODS SOLD  | 40,000  |
|---------------------|---------|
| MERCHANDISE         | 40,000  |
|                     | 188,422 |
| EMPLOYEE RETIREMENT | 15,653  |
| MEDICARE EXPENSE    | 2,327   |
| F.I.C.A.            | 9,950   |
| LONGEVITY PAY       | 480     |
| HOLIDAY PAY         | 3,500   |
| OVERTIME PAY        | 6,000   |
| HOURLY              | 78,541  |
| REGULAR PAY         | 71,971  |

#### RANGE

OPERATING SUPPLIES 39,000

SUPPLIES AND MATERIALS 39,000

# FOOD AND BEVERAGE

| TRAINING     |             | 6,500  |
|--------------|-------------|--------|
|              | ALLOWANCES  | 6,500  |
|              |             |        |
| TAX/LICENSES |             | 2,700  |
| SUPPO        | RT SERVICES | 2,700  |
|              |             |        |
| LINENS       |             | 25,000 |
| BAR, FOOD, A | ND BEVERAGE | 25,000 |

#### **MARKETING**

ADVERTISING 110,000 CONTRACT SERVICES 110,000