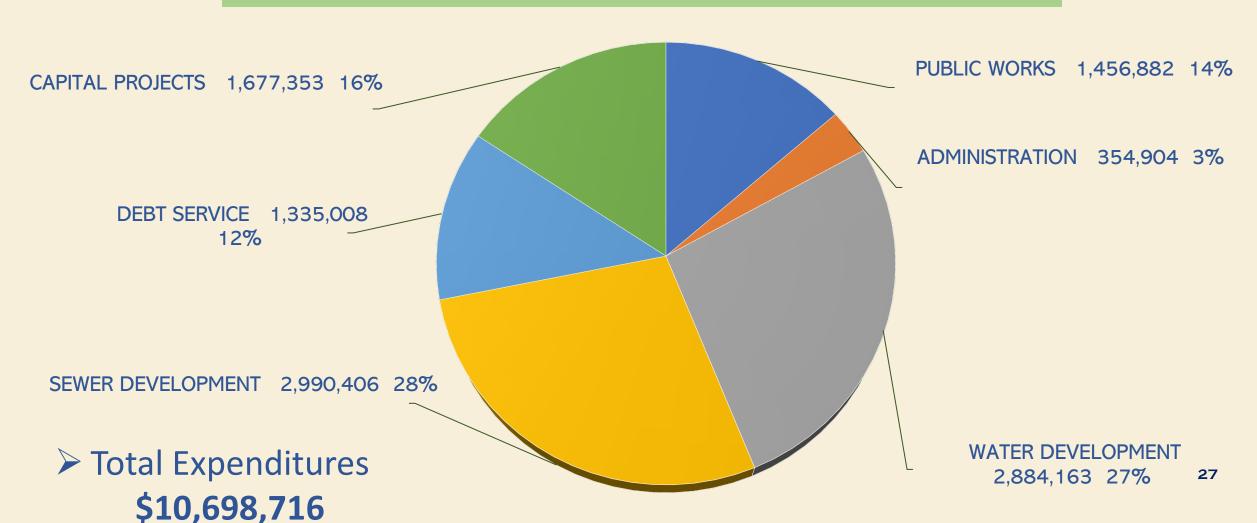

#### UTILITY Fund - Expenditures by department

| REGULAR PAY                           | 356 <b>,</b> 448            |
|---------------------------------------|-----------------------------|
| OVERTIME PAY                          | 3,000                       |
| HOLIDAY PAY                           | 17,304                      |
| LONGEVITY PAY                         | 3,072                       |
| CERTIFICATION PAY                     | 600                         |
| F.I.C.A.                              | 23,586                      |
| MEDICARE EXPENSE                      | 5 <b>,</b> 516              |
| EMPLOYEE RETIREMENT                   | 71,558                      |
| PAYROLL                               | 481,084                     |
|                                       |                             |
|                                       |                             |
| CABLE EXPENSE                         | 2,585                       |
| CABLE EXPENSE UTILITIES               | 2,585<br>2,585              |
| UTILITIES                             | 2,585                       |
| <u> </u>                              |                             |
| UTILITIES                             | 2,585                       |
| UTILITIES  ENGINEER SERVICES          | <b>2,585</b> 151,500        |
| UTILITIES  ENGINEER SERVICES PLANNING | 2,585<br>151,500<br>150,000 |
| UTILITIES  ENGINEER SERVICES PLANNING | 2,585<br>151,500<br>150,000 |